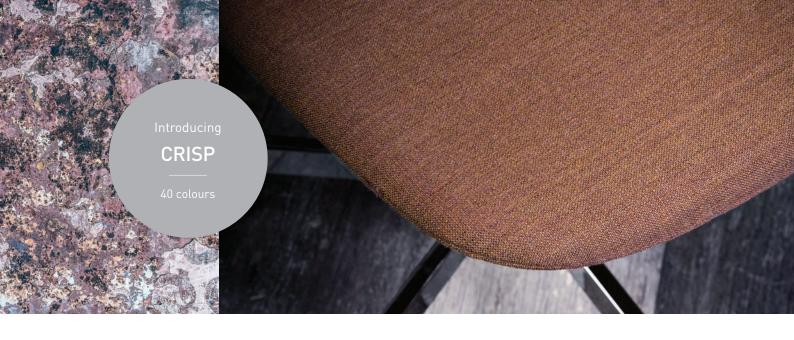

## Wool in shimmering shades

Classic wool luxury and superior performance in a lustrous fusion of light and dark tones.

Crisp is a tightly woven wool fabric distinguished by its vibrant surface in multiple shades. The design gently fuses pale tones and dark hues in surprising colour contrasts creating a subtle melangé effect. The fabric's slightly rugged texture enhances the richness of every nuance and accentuates the unique colour details.

## Balancing light and dark

The 40 shade palette incorporates a wide base of warm, earthy neutrals as well as soft shades of rose. The neutral tones catch the eye with a discreet metal shimmer depending on the angle of the light. The soft, dusty colourways are accompanied by deep and dark hues like midnight blue, dark purple and turquoise adding a touch of luxurious elegance.